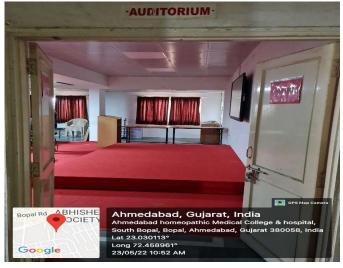

# facilities for teaching, learning, skill acquisition

- Classrooms with capacity of 100 students with efficient ventilation and sunlight
- All the classrooms are ICT enabled to enhance learning experience
- Centrally air conditioned auditorium with desk chairs for seminars and other student skill development activities like awareness lectures, celebration of important international & national days, also for teachers training programs etc
- Auditorium Length -80 ft and breadth 23 ft
- Auditorium stage length 8 ft and breadth-12 ft and height- 1 ft
- NABH accredited hospital with skilled doctors for clinical learning
- Well maintained OPDs of four different departments that are specious, fulfil all necessary requirements
- Well equipped laboratories of different subjects are available for practical learning