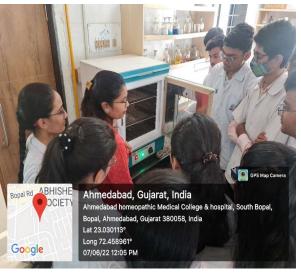

### Exposure to Pre-clinical / Para-clinical Laboratories & Departments:

| Sr. No. | Departments                  | Laboratories                                                                                              |
|---------|------------------------------|-----------------------------------------------------------------------------------------------------------|
| 1       | Anatomy                      | Histology Laboratory                                                                                      |
| 2       | Physiology                   | Hematology & Clinical Physiology                                                                          |
| 3       | Biochemistry                 | Biochemistry Laboratory                                                                                   |
| 4       | Homoeopathic Pharmacy        | Pharmacy                                                                                                  |
| 5       | Pathology                    | Clinical Pathology & Microbiology                                                                         |
| Sr. No. | Departments                  | Demonstration and Case Museum                                                                             |
| 6       | Forensic Medicine Toxicology | Demonstration of Weapons, Poisons, Medico Legal Case studies and writing of various medical certificates. |
| 7       | Community Medicine           | Exposure in connection to Community Health measures                                                       |
| 8       | Homoeopathic Materia Medica, |                                                                                                           |
| 9       | Organon of Medicine          |                                                                                                           |
| 10      | Surgery                      | OPD, Wards, Clinical Demonstration Room, Examination Room.                                                |
| 11      | Obstetrics & Gynaecology     |                                                                                                           |
| 12      | Practice of Medicine         |                                                                                                           |
| 13      | Repertory                    |                                                                                                           |
|         |                              |                                                                                                           |

#### Glimpses of assuring clinical skills to student at laboratories and Departments